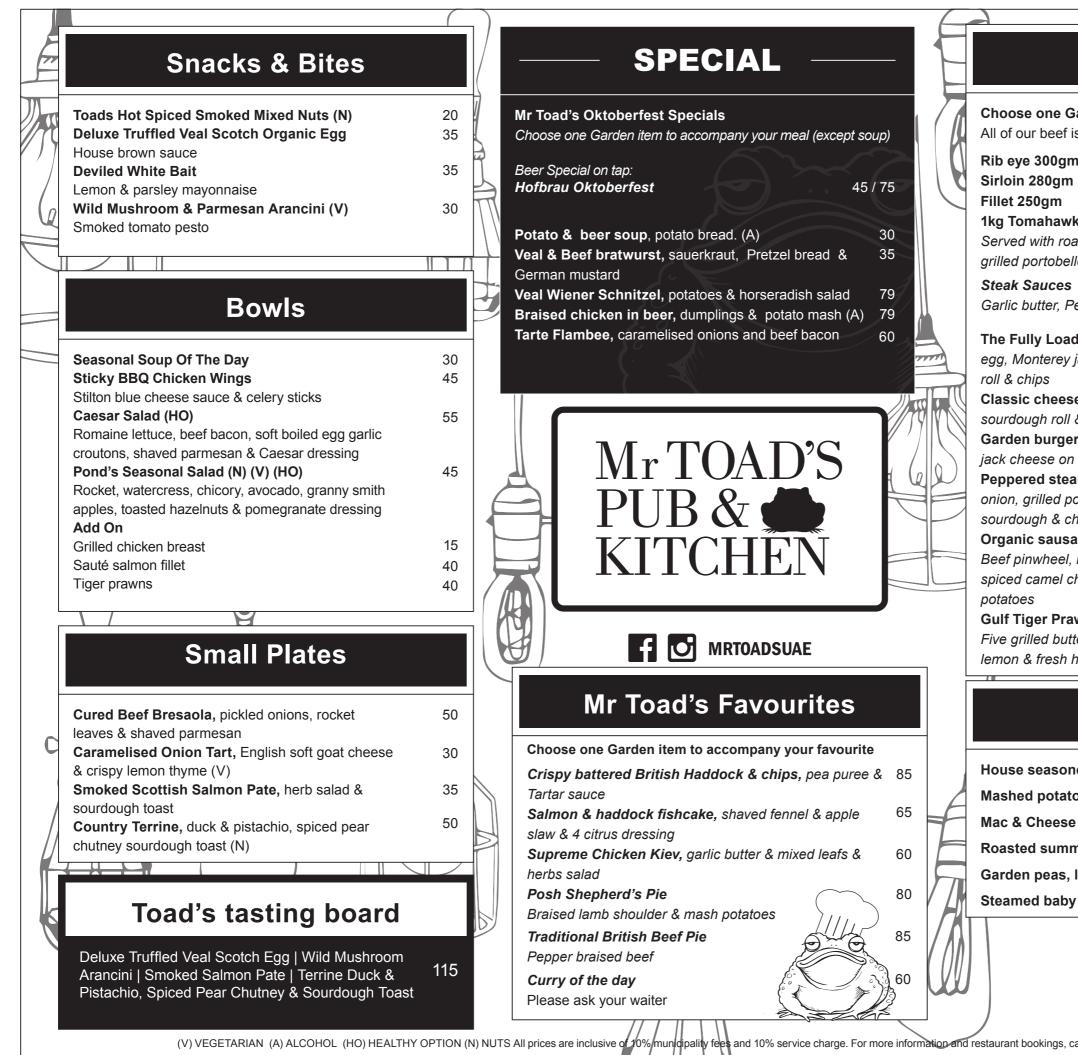

| Grill                                                                                                                                                                     |                         |                 |
|---------------------------------------------------------------------------------------------------------------------------------------------------------------------------|-------------------------|-----------------|
| Garden item to accompany your steak<br>is 150 day grain fed from South Africa<br>m<br>n<br>vk steak<br>basted Roma cherry tomato on-vine,<br>ello mushroom & garden salad | 115<br>95<br>135<br>290 |                 |
| Peppercorn or Béarnaise<br>aded Angus burger, turkey bacon, fried<br>v jack cheese, onion rings on sourdough                                                              | 75                      |                 |
| <b>se burger,</b> Monterey jack cheese on<br>I & chips                                                                                                                    | 55                      |                 |
| er, Vegetables & herbs patty, Monterey<br>n sourdough roll & chips (V)                                                                                                    | 50                      |                 |
| <b>ak sandwich,</b> <i>rump steak, caramelised</i><br>portobello mushroom, rocket salad on                                                                                | 65                      |                 |
| chips<br>cage tasting skillet<br>I, lamb & herb, chicken & apple, Arabic<br>chipolata, sauté crushed garlic new                                                           | 70                      |                 |
| awn<br>tterflied shell on tiger prawn, garlic butter,<br>herbs                                                                                                            | 130                     |                 |
| Garden                                                                                                                                                                    |                         |                 |
| ned chips (V)                                                                                                                                                             | 15                      |                 |
| to (V)                                                                                                                                                                    | 15                      |                 |
| e (V)                                                                                                                                                                     | 15                      |                 |
| mer vegetables (V)                                                                                                                                                        | 15                      |                 |
| , lettuce & mint (V)                                                                                                                                                      | 15                      |                 |
| y broccoli olive oil & chili (V) (N)                                                                                                                                      | 15                      | $ \mathcal{H} $ |
| call us or contact us at premierinn@elr.ae                                                                                                                                |                         |                 |